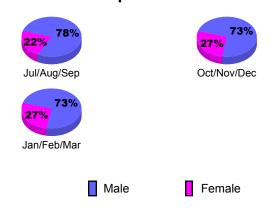

| 3                             | -9                                | -6                               | -1                               |
| Oct/Nov/Dec | 4                                | 1                             | -1                                | 0                                | 0                                |
| Jan/Feb/Mar | 3                                | 0                             | 0                                 | 0                                | 1                                |

-10

-6

## **Club Results 2009-2010** Goal, New, Dropped, Gain/Loss 0 -4 -6 -8 -10 Jul/Aug/Sep Oct/Nov/Dec Jan/Feb/Mar Goal Actual Gain Loss C Dropped



## YTD Status Quo Clubs 2009-2010







## Gender Comparison 2009-2010

Oct/Nov/Dec

Jan/Feb/Mar

Previous Year