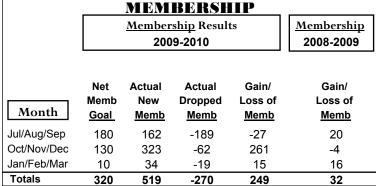

u> | Gain/<br>Loss of<br><u>Clubs</u> |
| Jul/Aug/Sep | 3                                | 3                             | -9                                | -6                               | -1                               |
| Oct/Nov/Dec | 4                                | 1                             | -1                                | 0                                | 0                                |
| Jan/Feb/Mar | 3                                | 0                             | 0                                 | 0                                | 1                                |

-10

-6

## **Club Results 2009-2010** Goal, New, Dropped, Gain/Loss 0 -4 -6 -8 -10 Jul/Aug/Sep Oct/Nov/Dec Jan/Feb/Mar Goal Actual Gain Loss C Dropped



## YTD Status Quo Clubs 2009-2010







## Gender Comparison 2009-2010

Oct/Nov/Dec

Jan/Feb/Mar

Previous Year