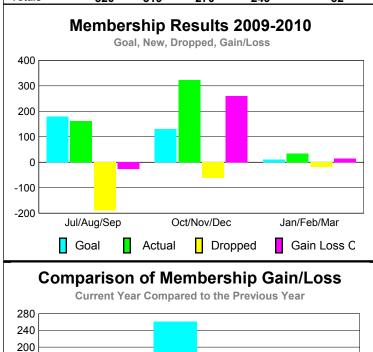

## **Club Results 2009-2010** Goal, New, Dropped, Gain/Loss 0 -4 -6 -8 -10 Jul/Aug/Sep Oct/Nov/Dec Jan/Feb/Mar Goal Actual Gain Loss C Dropped