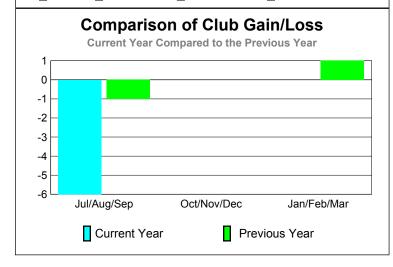

bs</u> | Gain/<br>Loss of<br><u>Clubs</u> | Gain/<br>Loss of<br><u>Clubs</u> |
| Jul/Aug/Sep | 3                                | 3                             | -9                                | -6                               | -1                               |
| Oct/Nov/Dec | 4                                | 1                             | -1                                | 0                                | 0                                |
| Jan/Feb/Mar | 3                                | 0                             | 0                                 | 0                                | 1                                |

-10

-6

## **Club Results 2009-2010** Goal, New, Dropped, Gain/Loss 0 -4 -6 -8 -10 Jul/Aug/Sep Oct/Nov/Dec Jan/Feb/Mar Goal Actual Gain Loss C Dropped



## YTD Status Quo Clubs 2009-2010







## Gender Comparison 2009-2010

Oct/Nov/Dec

Jan/Feb/Mar

Previous Year