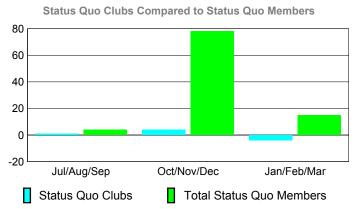

</u> | Gain/<br>Loss of<br><u>Clubs</u> |
| Jul/Aug/Sep | 3                                | 3                             | -9                                | -6                               | -1                               |
| Oct/Nov/Dec | 4                                | 1                             | -1                                | 0                                | 0                                |
| Jan/Feb/Mar | 3                                | 0                             | 0                                 | 0                                | 1                                |

-10

-6

## **Club Results 2009-2010** Goal, New, Dropped, Gain/Loss 0 -4 -6 -8 -10 Jul/Aug/Sep Oct/Nov/Dec Jan/Feb/Mar Goal Actual Gain Loss C Dropped



## YTD Status Quo Clubs 2009-2010







## Gender Comparison 2009-2010

Oct/Nov/Dec

Jan/Feb/Mar

Previous Year